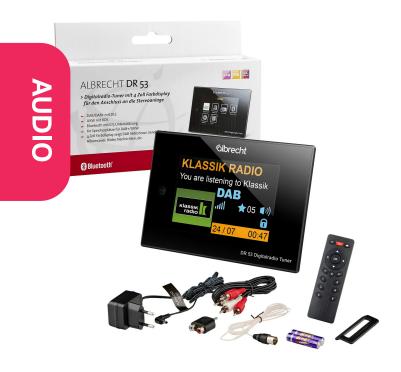

#### SCOPE OF DELIVERY

Albrecht DR 53, remote control, 2 AAA batteries, throw antenna, mains adapter, cinch cable, cinch adapter 3.5 mm

Art.-Nr.: 27251