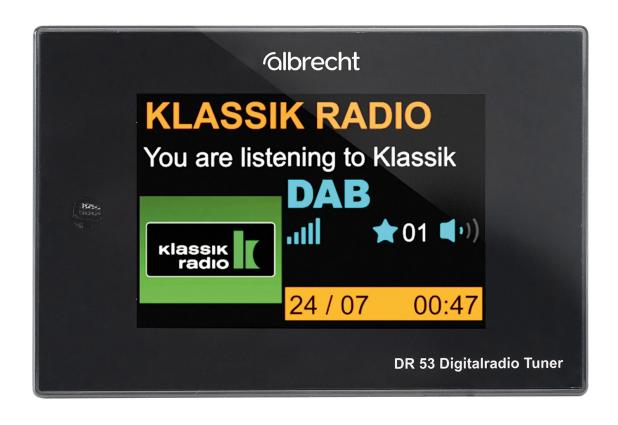

#### Noise-free digital radio reception

Digital radio tuner with large color display for connection to a stereo system or external speakers.

This compact digital radio tuner impresses with a 4-inch color display. DAB slideshows, station logos, album covers, pictures, news, etc. can be easily read.

#### Large 4" color displayfor

Display of slideshow, station logos, album covers, pictures, news, etc.